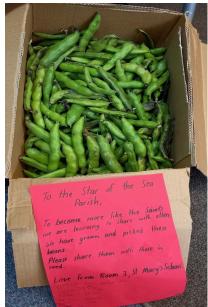

Thank you to Room 3 St Mary's School for being the hands and feet of Jesus and providing these lovely beans for the Parish family.

They are in the foyer please help yourself.